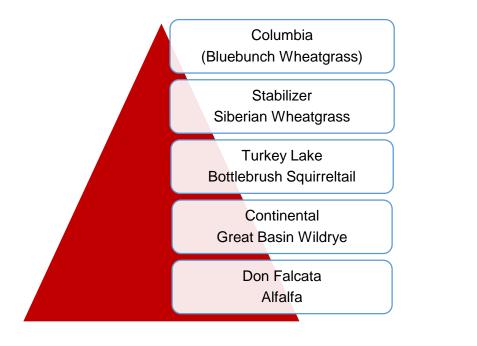

## **BLM Combined Future Priority Needs**

#### **Top 5 Species Requested** (New Cultivars) The Future