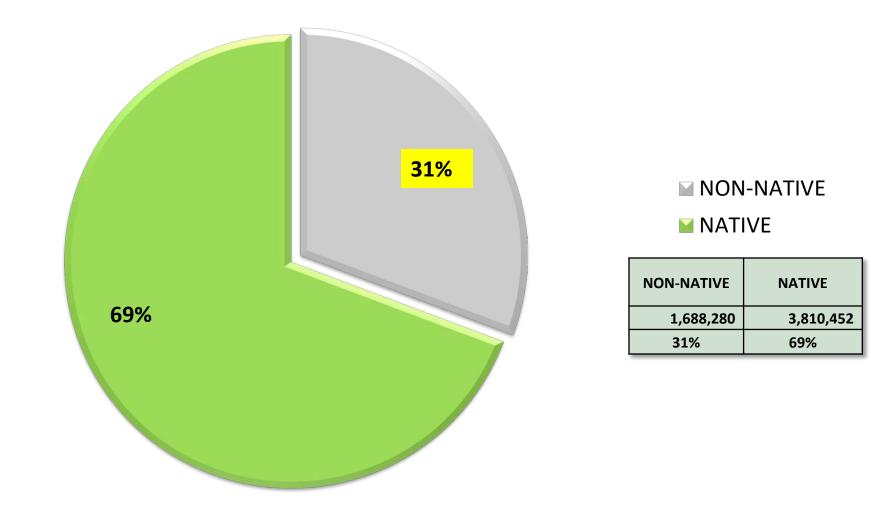

# Who are the Suppliers for the System

Over 30 vendors that are Growers, Wildland Seed Collectors and Distributers of Native and Non-Native Seed

Both Large and Small Business's sell seed to the BLM National Seed Warehouse System through the Consolidated Seed Buys